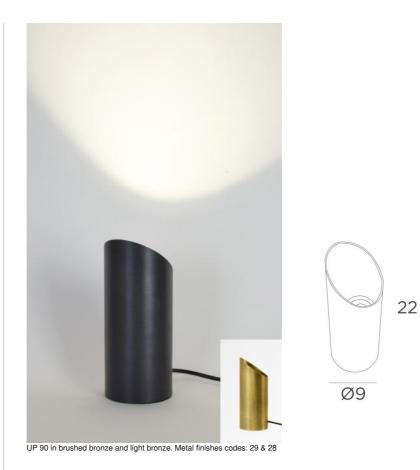

**UP 90** 

UP 90 is an indirect light for placement on the floor. The light is directed upwards

The bulb is slightly adjustable to better direct the light beam towards a wall

This uplight is a lamp that easily brings light into dark corners of your home and also a touch of light when all the lights are off

He is equipped with a foot switch

## **OVERALL SIZES**

H16-22cm Ø9cm