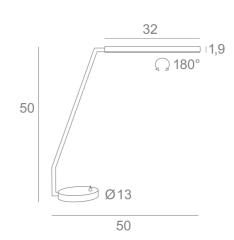

### **OVERALL SIZES**

H50cm L50cm

#### **BASE**

Solid brass base: Ø13 x 2cm

## **TECHNICAL DATA**

Integrated LED strips in the reflector:

consumption 7,2W brightness 594lm colour temperature 2700°K

Driver on the plug: 24-240V 500mA

Not dimmable desk light

Reflector can be rotated through 180°

Reflector dimensions: L32cm Ø2,5cm H1,9cm

This desk light can be moved by simply pushing on the base

Toggle switch on the base