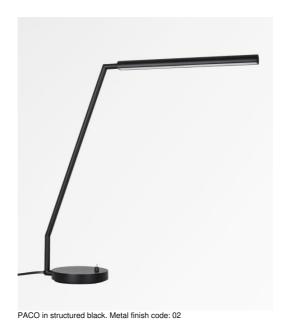

# **PACO**

This beautiful, contemporary and minimalist design desk light with integrated LEDs can be easily placed into a contemporary or classic interior

Elegant, slim, easy to handle, powerful, warm and even light, PACO is a perfect desk light

#### **BASE**

Solid brass base: Ø13 x 2cm