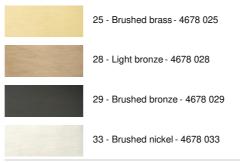

is available in three different sizes

#### **OVERALL SIZES**

H15 →133cm L151 x 4,5cm

**BASE**: 80 x 4,5 x 2,8cm

### **TECHNICAL DATA**

LED module integrated in the reflector:

consumption 36W brightness 2970lm colour temperature 2700°K

Not dimmable converter: 24V-240V 60W

The reflector is fixed. Reflector dimensions: L151 x 3.1cm H2.3cm

Distance between tubes: 68cm

Suspension adjustable in height during installation

On request : longer suspension tubes

A fixing plate for the ceiling base (plan in PDF)

#### **OPTIONS**

The standard version of this pendant is not dimmable, but a TRIAC or DALI dimmable converter is available on request and at an extra cost, but only when ordered, as the dimensions of the ceiling base will be different

## **AVAILABLE METAL FINISHES AND CODES**