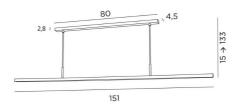

# POLARIUS 150



POLARIUS 150 in brushed bronze



POLARIUS 150 is a suspension with a 151cm reflector, fixed and directed downwards Integrated into the reflector is a warm light LED module

This luminaire is made entirely of brass by craftsmen, perfectly combining traditional and modern techniques. This high-quality product is enriched with remarkable finishes

POLARIUS can easily be placed above a desk, a worktop or a table

This suspension is available in three different sizes

#### **OVERALL SIZES**

H15 →133cm L151 x 4,5cm

**BASE**: 80 x 4,5 x 2,8cm

### **TECHNICAL DATA**

LED module integrated in the reflector:

consumption 36W brightness 2970lm colour temperature 2700°K

Not dimmable converter: 24V-240V 60W

The reflector is fixed. Reflector dimensions: L151 x 3.1cm H2.3cm

Distance between tubes: 68cm

Suspension adjustable in