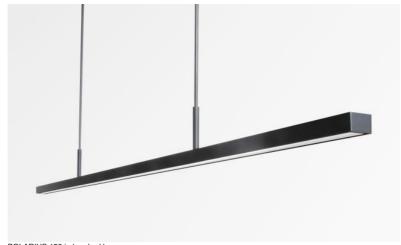

# POLARIUS 150

POLARIUS 150 in brushed bronze

POLARIUS 150 is a suspension with a 151cm reflector, fixed and directed downwards Integrated into the reflector is a warm light LED module

This luminaire is made entirely of brass by craftsmen, perfectly combining traditional and modern techniques. This high-quality product is enriched with remarkable finishes

POLARIUS can easily be placed above a desk, a worktop or a table

This suspension is available in three different sizes