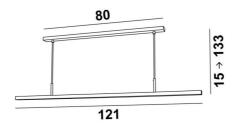

## POLARIUS 120



POLARIUS 120 in brushed bronze



POLARIUS 120 is a suspension with a 121cm reflector, fixed and directed downwards Integrated into the reflector is a warm light LED module that works without a converter This luminaire is made entirely of brass by craftsmen, perfectly combining traditional and modern techniques. This high-quality product is enriched with remarkable finishes POLARIUS can easily be placed above a desk, a worktop or a table

This suspension is available in three different sizes

## **OVERALL SIZES**

H15 →133cm L121 x 4,5cm

**BASE**: 80 x 4,5 x 2cm

## **TECHNICAL DATA**

A LED module integrated in the reflector:

consumption 29,6W brightness 3120lm colour temperature 2700°K

No converter, this module works directly on 230V

Not dimmable suspension

The reflector is fixed

Reflector dimensions: L121 x 3,6c