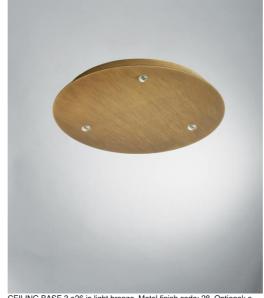

## Ceiling base 3 o26

CEILING BASE 3 o26 in light bronze. Metal finish code: 28. Optional: a wide choice of cables and fittings (+ supplement)

#### + SUPPLEMENT

CEILING BASE 3 o26 is a round ceiling base provided for three cable outlets for hanging light bulbs, structures, glass or lampshades

In addition, standardised cabling is provided

There are also many options in the choice of shapes, sizes, finishes, wiring, fittings or the number of cable outlets