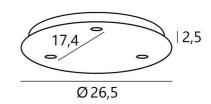

#### **BASE**

Plate: Ø26,5cm - Box: Ø23,5 x 2,5cm

### **TECHNICAL DATA**

Maximum diameter of pendants to be placed on the cables :

Ø33cm - if the pendants are at different heights

Ø16cm - if the pendants are at the same height

A fixing plate for the ceiling base (plan in PDF)