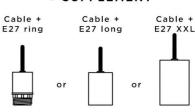

# **OPTIONS:**

**CABLES** 

Please consult the ORDER FORM. We offer you a standard version or with other cables. The cables are covered with silk and match the colour of the ceiling base.

FITTINGS (3 models)

E27 RING: fitting with ring, to fix a structure or a lampshade (cable + fitting: code 6563) E27 LONG: long fitting for a small or medium sized bulb (cable + fitting: code 6564) E27 XXL: long and wide fitting for a big light bulb (cable + fitting: code 6565)