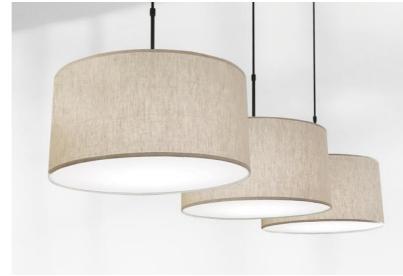

# MEREROUKA 3 cyl45

MEREROUKA 3 in brushed bronze with three cylindrical lampshades in Lin Moscou (fabric from category 2)

MEREROUKA 3 cyl45 is a beautiful suspension with three round cylindrical lampshades

A long suspension lamp with a beautiful and imposing ceiling base consisting of a large box and a long, wide decorative plate. This base gives you a lot of freedom to place the luminaire on the electrical connection and in the middle of your table

Three sets of height-adjustable tubes allow for the placement of lampshades

A beautiful suspension lamp like the **MEREROUKA** is much more than just flipping a switch, it is about bringing color and warmth into an interior. Choose carefully from our wide range of fabrics or materials that will perfectly adorn this light and your home. Easy to install, this suspension lamp can be placed above a rectangular table. Also available in a smaller size with two identical lampshades