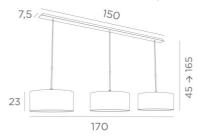

### **OVERALL SIZES**

H45cm→165cm L170x45cm

**BASE:** Plate 150x7,5cm Box 146x6x2,2cm

### **TECHNICAL DATA**

Three metal E27 fittings with ring. Dimmable suspension

Distance between fittings: 62,5cm

Suspension adjustable in height during the installation. On request : three longer tubes

A fixing plate for the ceiling base (plan in PDF)