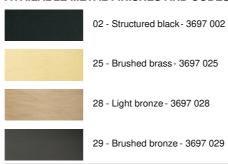

th a large cylindrical spotlight

The spotlight is adjustable and equipped with a classic bulb, simple but efficient lighting. With an E27 fitting, the LED bulb is easy to change

**ULYSSE** is entirely made of solid brass by craftsmen, who master both traditional and modern techniques. It is offered in many remarkable finishes. This small floor light is also available, with the same adjustable spot, as a wall light and as a table light, see JONAS or MIDAS

### **OVERALL SIZES**

H122,5cm #23cm

#### **BASE**

#23 x 2,5cm

## **TECHNICAL DATA**

One E27 fitting

The spotlight can be rotated to 270°

Spotlight dimensions: Ø9cm L16cm

A foot switch on the cable (standard)

A foot dimmer on the cable (option)

Mandatory use of a LED bulb (safety)

#### **AVAILABLE METAL FINISHES AND CODES**