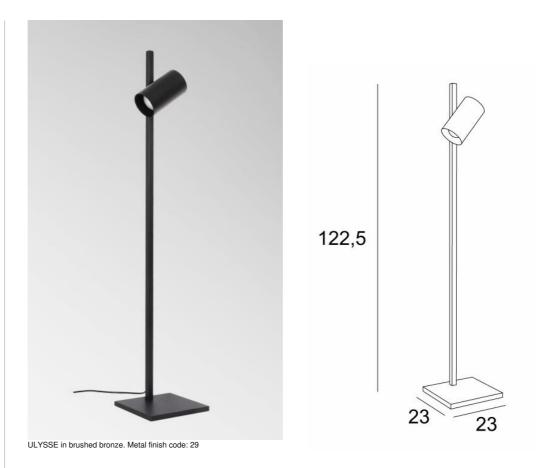

# **ULYSSE**

Modern design reading light with a large cylindrical spotlight

The spotlight is adjustable and equipped with a classic bulb, simple but efficient lighting. With an E27 fitting, the LED bulb is easy to change

### **OVERALL SIZES**

H122,5cm #23cm

#### **BASE**

#23 x 2,5cm

## **TECHNICAL DATA**

One E27 fitting

The spotlight can be rotated to 270°

Spotlight dimensions: Ø9cm L16cm

A foot switch on the cable (standard)

A foot dimmer on the cable (option)

Mandatory use of a LED bulb (safety)