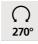

#### **TECHNICAL DATA**

LED module integrated in the reflector:

consumption 14,8W brightness 1560lm colour temperature 2700°K

No driver, this module works directly on 230V

Not dimmable picture light

The reflector is adjustable trough 270°

Reflector dimensions: L62 x 3,5cm H2cm

Adjustable arm through 180°

A fixing plate for the wall box (plan in PDF)