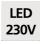

#### **TECHNICAL DATA**

LED module integrated in the reflector:

consumption 14,8W brightness 1560lm colour temperature 2700°K

No driver, this module works directly on 230V

Not dimmable picture light

The reflector is adjustable trough 270°