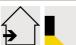

# **OUBA 65**

OUBA 65 is a picture or bookcase light with double ball joints and a length of 62cm

A LED module is integrated in the reflector, 270° rotatable. Warm, powerful and generous light, which has regular continuity over the entire length of the fixture

### **OVERALL SIZES**

H3,5cm L62cm |→20cm

#### **TECHNICAL DATA**

LED module integrated in the reflector:

consumption 14,8W brightness 1560lm colour temperature 2700°K

No driver, this module works directly on 230V

Not dimmable picture light

The reflector is adjustable trough 270°

Reflector dimensions: L62 x 3,5cm H2cm

Adjustable arm through 180°

A fixing plate for the wall box (plan in PDF)