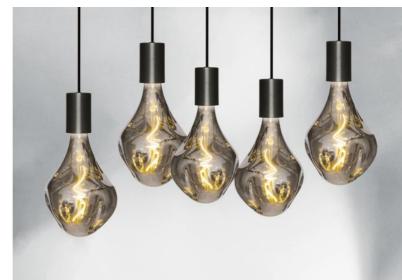

# ARTEMIS 5 #

ARTEMIS 5 # in brushed bronze with five silver bulbs

**ARTEMIS 5 #** is a beautiful and elegant composition of five bulbs fixed on a rectangular ceiling base **ARTEMIS** is a beautiful faceted light bulb, full of beautiful lighting effects and very decorative. In this remarkable variation they will be as many luminous touches that will illuminate your interior