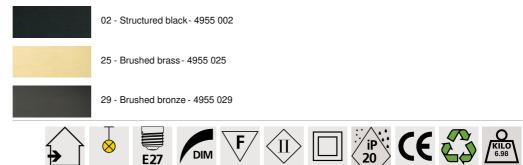

base **ARTEMIS** is a beautiful faceted light bulb, full of beautiful lighting effects and very decorative. In this remarkable variation they will be as many luminous touches that will illuminate your interior

### **OVERALL SIZES**

H112cm L77 x 37cm

## BASE

Plate : 69 x 27,5cm Frame : 66 x 24,5 x 2,5cm

#### **TECHNICAL DATA**

Five E27 fittings with XXL cover Silver LED bulb Ø165mm dimmable code 6843 000 (option) Gold LED bulb Ø165mm dimmable code 6849 000 (option)

Dimmable suspension

The bottom of the lamp is 163cm from the floor with a ceiling height of 275cm. On request, we can adapt the cables to another ceiling height, see ORDER FORM

A frame that is attached to the ceiling before the plate is put against it, see MOUNTING INSTRUCTIONS

#### AVAILABLE METAL FINISHES AND CODES



# LIGHTING COLLECTION