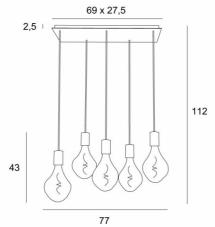

### **OVERALL SIZES**

H112cm L77 x 37cm

## BASE

Plate : 69 x 27,5cm Frame : 66 x 24,5 x 2,5cm