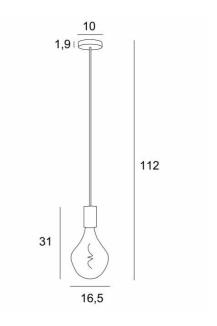

# ARTEMIS 1 o10





ARTEMIS is a very nice and decorative light bulb full of facets and nice lighting effects ARTEMIS 1 o is a suspension for a single ARTEMIS bulb, which will be highlighted by this suspension

#### **OVERALL SIZES**

H112cm Ø16,5cm

### **BASE**

Ø10 x 1,9cm

# **TECHNICAL DATA**

One E27 fitting with XXL cover

Silver LED bulb Ø165mm dimmable code 6843 000 (option)

Gold LED bulb Ø165mm dimmable code 6849 000 (option)

Dimmable suspension

The bottom of the lamp is 163cm from the floor with a ceiling height of 275cm. On request, we can adapt the cable to another ceiling height, see ORDER FORM

A fixing plate for the ceiling base (plan in PDF)

# **AVAILABLE METAL FINISHES AND CODES**