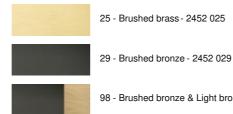

#### **AVAILABLE METAL FINISHES AND CODES**

98 - Brushed bronze & Light bronze - 2452 098