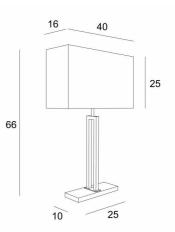

### **OVERALL SIZES**

H66cm L40 x 16cm

BASE Solid brass base : 25 x 10 x 1,5cm

#### LAMPSHADE : SIZES & CODE

40x16 - 40x16 - 25cm