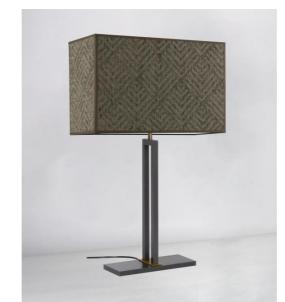

KHETY in brushed and light bronze (code 98) with lampshade in Arrow Akagera (fabric from category 4)

Prestigious table light with a beautiful rectangular lampshade Highly decorative, KHETY easily fits into any decor This luminaire is made of solid brass and is enriched by an exceptional two-tone finish To make the lampshade, that will filter the light of the bulb while creating a nice warm atmosphere, we offer you a large choice of colors, fabrics and materials

# **KHETY**