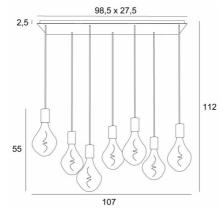

#### **OVERALL SIZES**

H112cm L107 x 37cm

#### **BASE**

Plate: 98,5 x 27,5cm Frame: 95,5 x 24,5 x 2,5cm