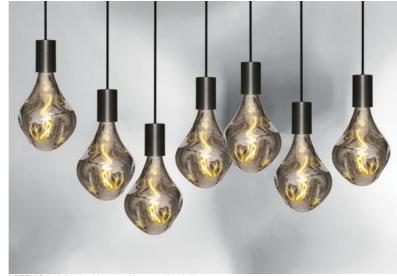

## ARTEMIS 7#

ARTEMIS 7 # in brushed bronze with seven silver bulbs

ARTEMIS 7 # is a beautiful and elegant composition of seven bulbs fixed on a rectangular ceiling base ARTEMIS is a beautiful faceted light bulb, full of beautiful lighting effects and very decorative. In this remarkable variation they will be as many luminous touches that will illuminate your interior