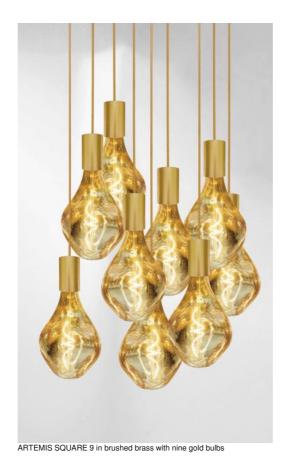

# **ARTEMIS SQUARE 9**

ARTEMIS SQUARE 9 is a beautiful and elegant composition of nine bulbs fixed on a square ceiling base ARTEMIS is a beautiful faceted light bulb, full of beautiful lighting effects and very decorative. In this remarkable variation they will be as many luminous touches that will illuminate your interior

#### **TECHNICAL DATA**

Nine E27 fittings with XXL cover

Silver LED bulb Ø165mm dimmable code 6843 000 (option)

Gold LED bulb Ø165mm dimmable code 6849 000 (option)

Dimmable suspension

The bottom of the lamp is 163cm from the floor with a ceiling height of 275cm. On request, we can adapt the cables to another ceiling height, see ORDER FORM