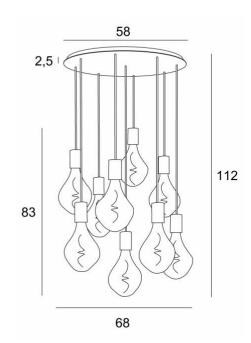

#### **OVERALL SIZES**

H112cm Ø68cm

#### BASE

Plate : Ø58cm Frame : Ø55 x 2,5cm