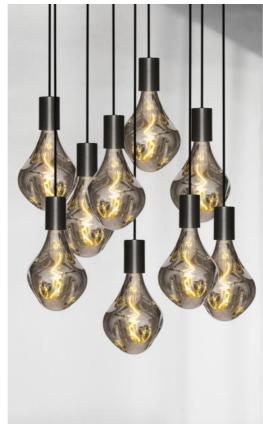

# ARTEMIS 9 o58

ARTEMIS 9 o58 in brushed bronze with nine silver bulbs

**ARTEMIS 9 o58** is a beautiful and elegant composition of nine bulbs fixed on a round ceiling base **ARTEMIS** is a beautiful faceted light bulb, full of beautiful lighting effects and very decorative. In this remarkable variation they will be as many luminous touches that will illuminate your interior