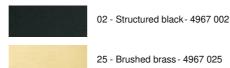

3 o20 is a beautiful and elegant composition of three bulbs fixed on a round ceiling base ARTEMIS is a beautiful faceted light bulb, full of beautiful lighting effects and very decorative. In this remarkable variation they will be as many luminous touches that will illuminate your interior

# **OVERALL SIZES**

H112cm Ø29cm

### **BASE**

Plate: Ø20,5cm Box: Ø18 x 2,5cm

# **TECHNICAL DATA**

Three E27 fittings with XXL cover

Silver LED bulb Ø165mm dimmable code 6843 000 (option)

Gold LED bulb Ø165mm dimmable code 6849 000 (option)

Dimmable suspension

The bottom of the lamp is 163cm from the floor with a ceiling height of 275cm. On request, we can adapt the cables to another ceiling height

A fixing plate for the ceiling base (plan in PDF)

#### **AVAILABLE METAL FINISHES AND CODES**