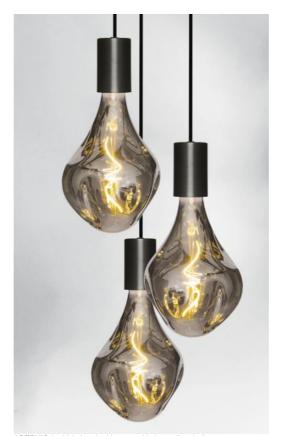

# ARTEMIS 3 o20

ARTEMIS 3 o20 is a beautiful and elegant composition of three bulbs fixed on a round ceiling base ARTEMIS is a beautiful faceted light bulb, full of beautiful lighting effects and very decorative. In this remarkable variation they will be as many luminous touches that will illuminate your interior

# **TECHNICAL DATA**

Three E27 fittings with XXL cover

Silver LED bulb Ø165mm dimmable code 6843 000 (option)

Gold LED bulb Ø165mm dimmable code 6849 000 (option)

Dimmable suspension

The bottom of the lamp is 163cm from the floor with a ceiling height of 275cm. On request, we can adapt the cables to another ceiling height