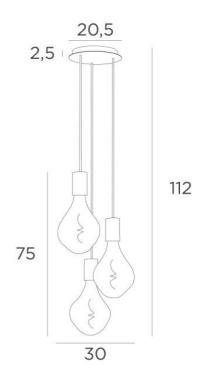

# **OVERALL SIZES**

H112cm Ø29cm

### **BASE**

Plate: Ø20,5cm Box: Ø18 x 2,5cm