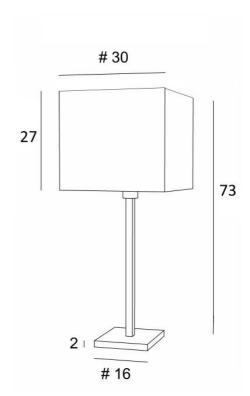

## MENNA 3#







MENNA 3 # is a beautiful table light with a square lampshade. This table light is very trendy with its clean, sober and timeless design. She can easily be placed anywhere, especially since she is available in three sizes and with different shaped lampshades. This lamp is more than just a light, it is a way to bring color and brightness into your home. Choose carefully the material or fabric of your lampshade from our wide

MENNA 3 # is available in two smaller sizes

## **OVERALL SIZES**

H73cm #30cm

**BASE**: #16 x 2cm

## **TECHNICAL DATA**

E27 fitting with ring Switch on the cable

## **AVAILABLE METAL FINISHES AND CODES**

25 - Brushed brass - 2257 025 28 - Light bronze - 2257 028 29 - Brushed bronze - 2257 029 32 - Brushed chrome - 2257 032

**LAMPSHADE: SIZES & CODE** 

#30 - 30