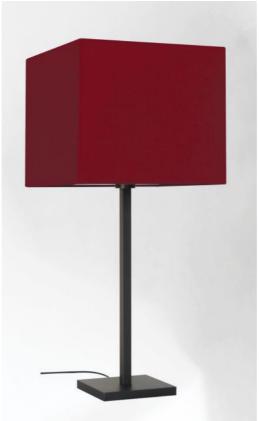

## MENNA 3#

MENNA 3 # is a beautiful table light with a square lampshade. This table light is very trendy with its clean, sober and timeless design. She can easily be placed anywhere, especially since she is available in three sizes and with different shaped lampshades. This lamp is more than just a light, it is a way to bring color and brightness into your home. Choose carefully the material or fabric of your lampshade from our wide

MENNA 3 # is available in two smaller sizes