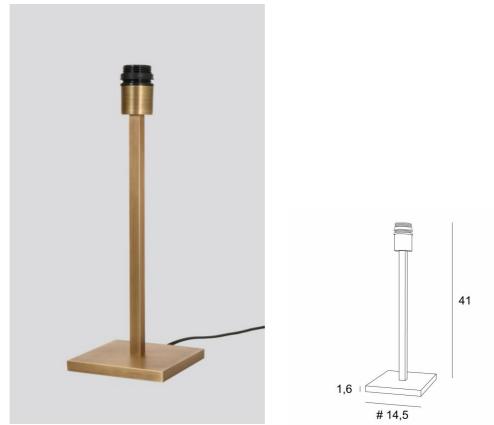

### **OVERALL SIZES**

H41cm #14,5cm

BASE

#14,5 x 1,6cm

#### **TECHNICAL DATA**

E27 fitting with ring Switch on the cable