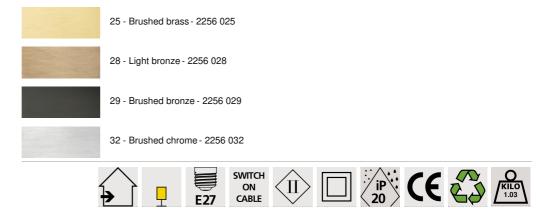

## **MENNA 2**



MENNA 2 in light bronze without lampshade

MENNA 2 is a beautiful table light, very trendy thanks to its clean, simple and timeless design. She can easily be placed anywhere, especially since she is available in three sizes and with different shaped lampshades

This lamp is more than just a light, it is a way to bring color and brightness into your home. Choose carefully the material or fabric of your lampshade from our wide range MENNA 2 is available in two other sizes

### **OVERALL SIZES**

H41cm #14,5cm

BASE

#14,5 x 1,6cm

#### **TECHNICAL DATA**

E27 fitting with ring Switch on the cable

#### AVAILABLE METAL FINISHES AND CODES



# LIGHTING COLLECTION