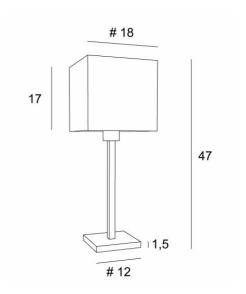

# MENNA 1#





MENNA 1 in light bronze with lampshade in Parma Merisier (fabric from category 4)

#### MENNA 1 # is a beautiful table light with a square lampshade

This table light is very trendy with its clean, sober and timeless design. She can easily be placed anywhere, especially since she is available in three sizes and with different shaped lampshades. This lamp is more than just a light, it is a way to bring color and brightness into your home. Choose carefully the material or fabric of your lampshade from our wide range. **MENNA 1** # is available in two larger sizes

## **OVERALL SIZES**

H47cm #18cm

#### **BASE**

Solid brass base: #12 x 1,5cm

### **TECHNICAL DATA**

E27 fitting with ring. Switch on the cable

## **AVAILABLE METAL FINISHES AND CODES**



25 - Brushed brass - 2255 025



28