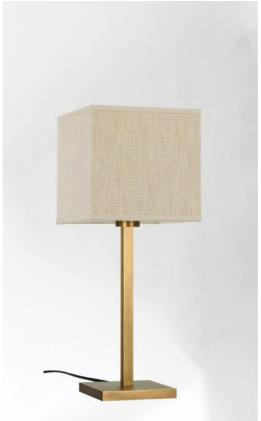

# MENNA 1#

MENNA 1 in light bronze with lampshade in Parma Merisier (fabric from category 4)

#### MENNA 1 # is a beautiful table light with a square lampshade

This table light is very trendy with its clean, sober and timeless design. She can easily be placed anywhere, especially since she is available in three sizes and with different shaped lampshades. This lamp is more than just a light, it is a way to bring color and brightness into your home. Choose carefully the material or fabric of your lampshade from our wide range. **MENNA 1** # is available in two larger sizes