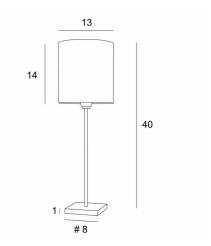

# ANOUKIS 1 cyl



ANOUKIS 1 in brushed bronze with lampshade in Palmier Pied de Poule (material from category 5)



Table light to place a round cylindrical lampshade

Unique and original, it is always up-to-date with its minimalist and sober design

ANOUKIS 1 cyl is a beautiful mood lighting to place on a piece of furniture or a bedside table and is very discreet and easy to complete a decoration, especially since she is represented with different shaped lampshades. With the large choice of materials and colors we offer, you will have no trouble choosing the lampshade that will embellish your lamp and your decoration

ANOUKIS 1 cyl is available in two larger sizes with lampshades in different shapes

## **OVERALL SIZES**

H40cm Ø13cm

### **BASE**

Solid brass base: #8 x 1cm

#### **TECHNICAL DATA**

One E14 fitting with ring One switch on the cable

### **AVAILABLE METAL FINISHES AND CODES**



28 -