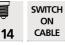

s very discreet and easy to complete a decoration, especially since she is represented with different shaped lampshades. With the large choice of materials and colors we offer, you will have no trouble choosing the lampshade that will embellish your lamp and your decoration

ANOUKIS 1 cyl is available in two larger sizes with lampshades in different shapes

## **OVERALL SIZES**

H40cm Ø13cm

### **BASE**

Solid brass base: #8 x 1cm

#### **TECHNICAL DATA**

One E14 fitting with ring One switch on the cable

### **AVAILABLE METAL FINISHES AND CODES**



28 - Light bronze - 2105 028



29 - Brushed bronze - 2105 029



32 - Brushed chrome - 2105 032

**LAMPSHADE: SIZES & CODE** 

Ø13 - 13 - 14cm

Code: 1200 + fabric code

We propose more than 180 fabrics/materials/colors for lampshades