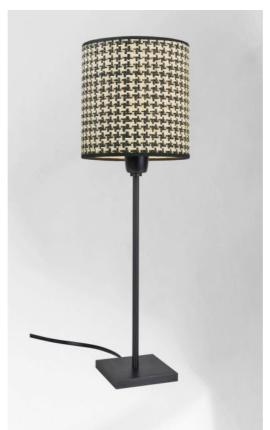

# ANOUKIS 1 cyl

ANOUKIS 1 in brushed bronze with lampshade in Palmier Pied de Poule (material from category 5)

Table light to place a round cylindrical lampshade

Unique and original, it is always up-to-date with its minimalist and sober design

ANOUKIS 1 cyl is a beautiful mood lighting to place on a piece of furniture or a bedside table and is very discreet and easy to complete a decoration, especially since she is represented with different shaped lampshades. With the large choice of materials and colors we offer, you will have no trouble choosing the lampshade that will embellish your lamp and your decoration