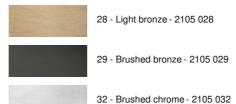

# **ANOUKIS 1**





Table light to place a lampshade on

Unique and original, it is always up-to-date with its minimalist and sober design

ANOUKIS 1 is a beautiful mood lighting to place on a piece of furniture or a bedside table and is very discreet and easy to complete a decoration, especially since she is represented with different shaped lampshades

With the large choice of materials and colors we offer, you will have no trouble choosing the lampshade that will embellish your lamp and your decoration

ANOUKIS 1 is available in two larger sizes with lampshades in different shapes

#### **OVERALL SIZES**

H31cm #8cm

#### **BASE**

Solid brass base : #8 x 1cm

### **TECHNICAL DATA**

One E14 fitting with ring One switch on the cable

## **AVAILABLE METAL FINISHES AND CODES**