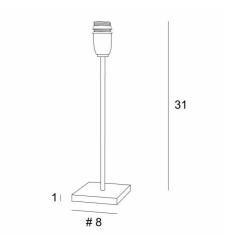

# **ANOUKIS 1**





Table light to place a lampshade on

Unique and original, it is always up-to-date with its minimalist and sober design

ANOUKIS 1 is a beautiful mood lighting to place on a piece of furniture or a bedside table and is very discreet and easy to complete a decoration, especially since she is represented with different shaped lampshades

With the large choice of materials and colors we offer, you will have no trouble choosing the lampshade that will embellish your lamp and your decoration

ANOUKIS 1 is available in two larger sizes with lampshades in different shapes

#### **OVERALL SIZES**

H31cm #8cm

#### **BASE**

Solid brass base : #8 x 1cm

### **TECHNICAL DATA**

One E14 fitting with ring One switch on the cable

## **AVAILABLE METAL FINISHES AND CODES**