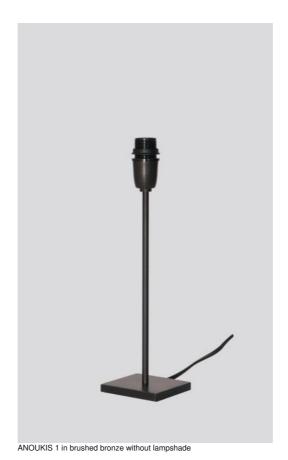

# **ANOUKIS 1**

Table light to place a lampshade on

Unique and original, it is always up-to-date with its minimalist and sober design

ANOUKIS 1 is a beautiful mood lighting to place on a piece of furniture or a bedside table and is very discreet and easy to complete a decoration, especially since she is represented with different shaped lampshades

With the large choice of materials and colors we offer, you will have no trouble choosing the lampshade that will embellish your lamp and your decoration

ANOUKIS 1 is available in two larger sizes with lampshades in different shapes