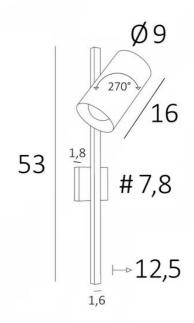

## **OVERALL SIZES**

H53cm L9→16cm |→12,5cm

## **BASE**

# 7.8 x 1,8cm

## **TECHNICAL DATA**

One E27 fitting

The spotlight is adjustable through 270°

Spotlight dimensions: Ø9cm L16cm

Dimmable wall light

A switch on request

A fixing plate for the wall box (plan in PDF)

Mandatory use of a LED bulb (safety)