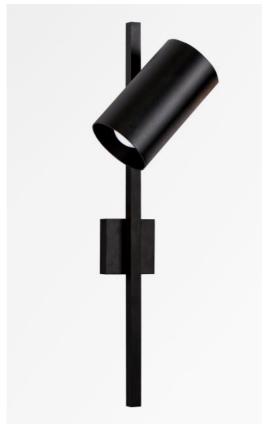

**JONAS** 

JONAS in structured black. Metal finish code: 02

JONAS is very practical next to a bed, it can be used as reading light

Very modern wall light with its large cylindrical and adjustable spotlight

Equipped with a classic bulb, its lighting is simple but effective

This beautiful wall light is available in a wide range of finishes

With the same spotlight, it is also available as a table light and a small floor light, see MIDAS or ULYSSE