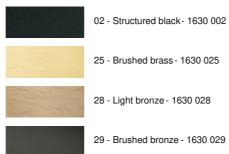

AS in structured black. Metal finish code: 02

JONAS is very practical next to a bed, it can be used as reading light

Very modern wall light with its large cylindrical and adjustable spotlight

Equipped with a classic bulb, its lighting is simple but effective

This beautiful wall light is available in a wide range of finishes

With the same spotlight, it is also available as a table light and a small floor light, see MIDAS or ULYSSE

## **OVERALL SIZES**

H53cm L9→16cm |→12,5cm

## **BASE**

# 7.8 x 1,8cm

## **TECHNICAL DATA**

One E27 fitting

The spotlight is adjustable through 270°

Spotlight dimensions: Ø9cm L16cm

Dimmable wall light

A switch on request

A fixing plate for the wall box (plan in PDF)

Mandatory use of a LED bulb (safety)

## **AVAILABLE METAL FINISHES AND CODES**