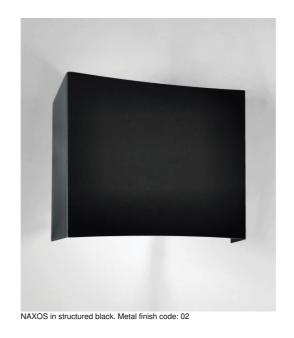

# **NAXOS**

#### NAXOS is a spectacular wall light

It is designed and manufactured in thick brass which gives it a beautiful presence and robustness This magnificent wall light is offered in remarkable finishes

Equipped with a battery of LED bulbs, all in power and with warm colour, this wall light diffuses an important light upwards and downwards