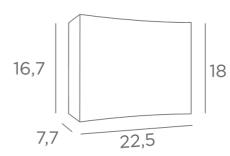

# **NAXOS**





#### NAXOS is a spectacular wall light

It is designed and manufactured in thick brass which gives it a beautiful presence and robustness This magnificent wall light is offered in remarkable finishes

Equipped with a battery of LED bulbs, all in power and with warm colour, this wall light diffuses an important light upwards and downwards

#### **OVERALL SIZES**

H18cm L22,5cm |→7,7cm

#### **BASE**

21,9 x 10 x 2,8cm

### **TECHNICAL DATA**

LED strips integrated

One driver: 24-240V 20W 0,3A

Consumption: 19,2W Brightness: 1584lm

Color temperature : 2700°K

Dimmable TRIAC

A fixing plate for the wall box (plan in PDF)

## **AVAILABLE METAL FINISHES AND CODES**