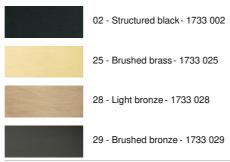

# **NAXOS**





#### NAXOS is a spectacular wall light

It is designed and manufactured in thick brass which gives it a beautiful presence and robustness This magnificent wall light is offered in remarkable finishes

Equipped with a battery of LED bulbs, all in power and with warm colour, this wall light diffuses an important light upwards and downwards

#### **OVERALL SIZES**

H18cm L22,5cm |→7,7cm

#### **BASE**

21,9 x 10 x 2,8cm

### **TECHNICAL DATA**

LED strips integrated

One driver: 24-240V 20W 0,3A

Consumption: 19,2W Brightness: 1584lm

Color temperature : 2700°K

Dimmable TRIAC

A fixing plate for the wall box (plan in PDF)

## **AVAILABLE METAL FINISHES AND CODES**