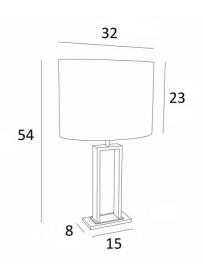

#### **OVERALL SIZES**

H54cm L32 x 22cm

#### BASE

Solid brass base : 15 x 8 x 1cm

#### LAMPSHADE : SIZES & CODE

32x22 - 32x22 - 23cm