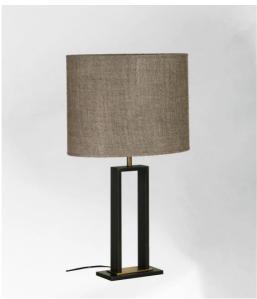

PENOUT 1 in brushed bronze and light bronze (code 98) with oval lampshade in Kanak Ecorce (fabric from category 4)

Wonderful table light with a beautiful oval lampshade Very decorative and modern, PENOUT 1 will be perfect to decorate your interior with sobriety and elegance This light fixture made of solid brass is enriched by an exceptional two-tone finish To make the lampshade, that will filter the light of the bulb while creating a beautiful warm atmosphere, we offer you a large choice of colors, fabrics and materials

## PENOUT 1