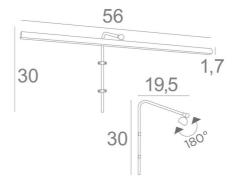

#### **OVERALL SIZES**

H30cm L56cm |→19,5cm

#### **TECHNICAL DATA**

LED strip integrated in the reflector: consumption 7,7W brightness 644Im colour temperature 2700°K Driver: 24-230V 20W The driver is supplied separately and should be placed at the back of the picture TRIAC dimmable picture light The reflector is adjustable trough 180° Reflector dimensions: L56cm Ø2,2cm H1,7cm The tube is to be fixed on the wall or on the picture Two attachments for fixing the tube