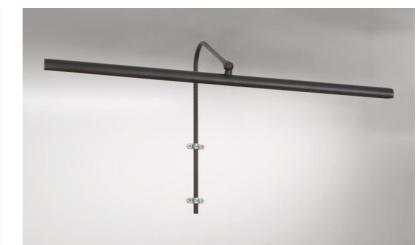

#### RICHELIEU 55 is a 56 cm long picture light

This elegant fixture combines all the qualities to highlight your picture: finesse, discretion, manageability and efficiency. This is the result of a long serie of tests and improvements and is certainly the best and most reliable picture light on the market. The reflector is equipped with a strip-LED : warm, powerful and generous light, which has a regular continuity over its entire length

This fixture is made of solid brass by experienced craftsmen and the finishes offered are more than remarkable. This picture light is available in two other lengths

The same model called VERSAILLES 55 is offered with an exposed box that is fixed above the picture

#### **OVERALL SIZES**

H30cm L56cm |→19,5cm