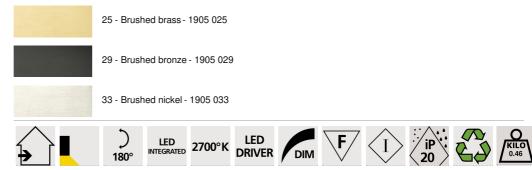

#### **TECHNICAL DATA**

LED strip integrated in the reflector: consumption 7,7W brightness 644Im colour temperature 2700°K Driver: 24-230V 20W The driver is supplied separately and should be placed at the back of the picture TRIAC dimmable picture light The reflector is adjustable trough 180° Reflector dimensions: L56cm Ø2,2cm H1,7cm The tube is to be fixed on the wall or on the picture Two attachments for fixing the tube

### AVAILABLE METAL FINISHES AND CODES