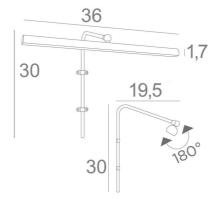

### **OVERALL SIZES**

H30cm L36cm |→19,5cm

#### **TECHNICAL DATA**

LED strip integrated in the reflector: consumption 4,9W brightness 410lm colour temperature 2700°K Driver: 24-230V 12W 0,5A The driver is supplied separately and should be placed at the back of the picture Not dimmable picture light The reflector is adjustable trough 180° Reflector dimensions: L36cm Ø2,2cm H1,7cm The tube is to be fixed on the wall or on the picture Two attachments for fixing the tube