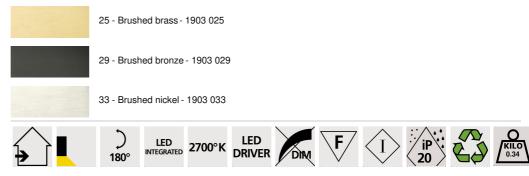

#### **TECHNICAL DATA**

LED strip integrated in the reflector: consumption 4,9W brightness 410lm colour temperature 2700°K Driver: 24-230V 12W 0,5A The driver is supplied separately and should be placed at the back of the picture Not dimmable picture light The reflector is adjustable trough 180° Reflector dimensions: L36cm Ø2,2cm H1,7cm The tube is to be fixed on the wall or on the picture Two attachments for fixing the tube

#### AVAILABLE METAL FINISHES AND CODES