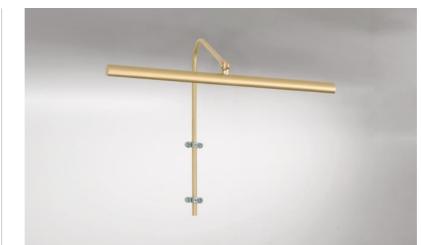

## **RICHELIEU 35**

RICHELIEU 35 in brushed brass. Metal finish code: 25

#### RICHELIEU 35 is a 36 cm long picture light

This elegant fixture combines all the qualities to highlight your picture: finesse, discretion, manageability and efficiency. This is the result of a long serie of tests and improvements and is certainly the best and most reliable picture light on the market

The reflector is equipped with a strip-LED: warm, powerful and generous light, which has a regular continuity over its entire length. This fixture is made of solid brass by experienced craftsmen and the finishes offered are more than remarkable. This picture light is available in two other lengths The same model called VERSAILLES 35 is offered with an exposed box that is fixed above the picture