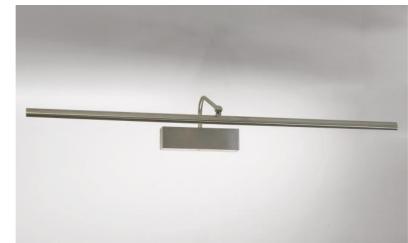

# **VERSAILLES 75**

VERSAILLES 75 in brushed nickel. Metal finish code: 33

This elegant fixture combines all the qualities to highlight your picture: finesse, discretion, manageability and efficiency. Length of this picture light: 76cm

### **OVERALL SIZES**

H11cm L76cm |→22cm

BASE: 17 x 5 x 3,5cm