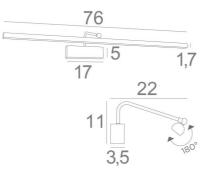

### **OVERALL SIZES**

H11cm L76cm |→22cm

BASE: 17 x 5 x 3,5cm

## **TECHNICAL DATA**

LED strip integrated in the reflector: consumption 10,5W brightness 878Im colour temperature 2700°K Driver: 24-240V 18W 0,3A Not dimmable picture light The reflector is adjustable trough 180° Reflector dimensions: L76cm Ø2,2cm H1,7cm A fixing plate for the wall box (plan in PDF)