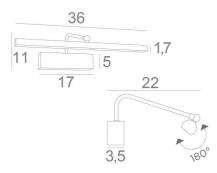

### **OVERALL SIZES**

H11cm L36cm |→22cm

#### **BASE**

17 x 5 x 3,5cm

Reflector dimensions: L36cm Ø2,2cm H1,7cm A fixing plate for the wall box (plan in PDF)