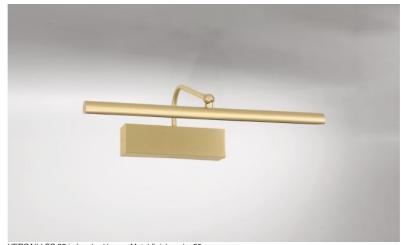

# **VERSAILLES 35**

VERSAILLES 35 in brushed brass. Metal finish code: 25

This elegant fixture combines all the qualities to highlight your picture: finesse, discretion, manageability and efficiency. Length of this picture light: 36cm

This lighting is the result of a long serie of tests and improvements and is certainly the best and most reliable light on the market

The reflector, 180° rotatable, is equipped with a strip-LED: a warm, powerful and generous light, which has regular continuity over the entire length of the fixture. This fixture is made of solid brass by experienced craftsmen and the finishes offered are more than remarkable

This picture light is available in two other lengths. The same model called RICHELIEU 35 is available without a visible wall box and can be mounted directly on the back of the picture or on the wall