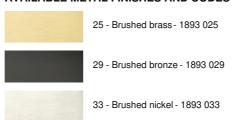

has regular continuity over the entire length of the fixture. This fixture is made of solid brass by experienced craftsmen and the finishes offered are more than remarkable

This picture light is available in two other lengths. The same model called RICHELIEU 35 is available without a visible wall box and can be mounted directly on the back of the picture or on the wall

### **OVERALL SIZES**

H11cm L36cm |→22cm

#### **BASE**

17 x 5 x 3,5cm

#### **TECHNICAL DATA**

LED strip integrated in the reflector:

consumption 4,9W brightness 410lm colour temperature 2700°K

Driver: 24-240V 18W 0,3A Not dimmable picture light

The reflector is adjustable trough 180°

Reflector dimensions: L36cm Ø2,2cm H1,7cm A fixing plate for the wall box (plan in PDF)

## **AVAILABLE METAL FINISHES AND CODES**