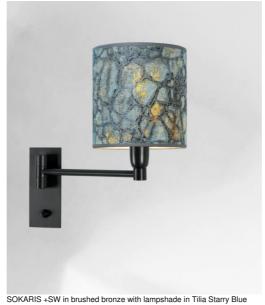

SOKARIS +SW cyl15

(fabric from category 5)

SOKARIS is a wall light with single mobile arm and a round cylindrical lampshade

Perfect as wall light for a bedroom

For her lampshade, which will create a warm atmosphere and a beautiful luminosity, we propose you to choose between many materials and colors. This will allow you to better integrate this elegant and robuste wall light in your decoration

## **AVAILABLE METAL FINISHES AND CODES**

20 - Polish.brass - 1164 020 25 - Brushed brass - 1164 025 28 - Light bronze - 1164 028 29 - Brushed bronze - 1164 029 32 - Brushed chrome - 1164 032

**LAMPSHADE: SIZES & CODE** 

Ø15 - 15 - 16cm

Code: 1203 + fabric code

We propose more than 180 fabrics/materials/colors for lampshades