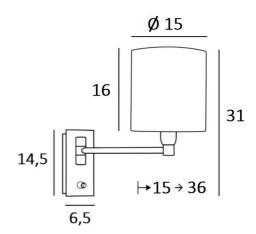

## **OVERALL SIZES**

H31cm L15cm |→15-36cm

## **BASE**

Plate: 6,5 x 14,5cm Box: 4,5 x 12,5 x 2cm