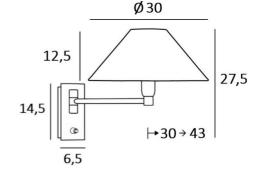

#### **OVERALL SIZES**

H27,5cm L30cm |→30-43cm

#### **BASE**

Plate: 6,5 x 14,5cm Box: 4,5 x 12,5 x 2cm