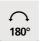

#### **TECHNICAL DATA**

One E14 fitting with ring

Dimmable wall light

Wall light with single arm movable through 180°

A push switch on the box

A fixing plate for the wall box (plan in PDF)