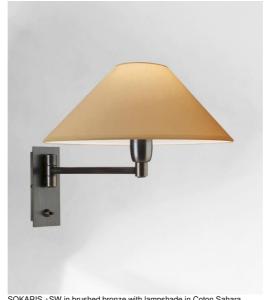

## SOKARIS +SW o

SOKARIS +SW in brushed bronze with lampshade in Coton Sahara (fabric from category 1)

SOKARIS is a wall light with single mobile arm and a round conical lampshade

Perfect as wall light for a bedroom

For her lampshade, which will create a warm atmosphere and a beautiful luminosity, we propose you to choose between many materials and colors. This will allow you to better integrate this elegant and robuste wall light in your decoration

This model exists without switch or with a double articulated arm