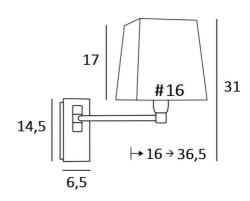

#### **OVERALL SIZES**

H31cm L16cm |→16-36,5cm

### **BASE**

Plate: 6,5 x 14,5cm Box: 4,5 x 12,5 x 2cm