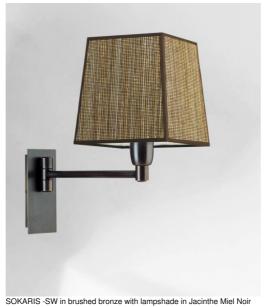

# SOKARIS -SW #

(material from category 5)

SOKARIS is a wall light with single mobile arm and a square lampshade

Perfect as wall light for a bedroom

For her lampshade, which will create a warm atmosphere and a beautiful luminosity, we propose you to choose between many materials and colors. This will allow you to better integrate this elegant and robuste wall light in your decoration

### **AVAILABLE METAL FINISHES AND CODES**

25 - Brushed brass - 1163 025 28 - Light bronze - 1163 028

29 - Brushed bronze - 1163 029

32 - Brushed chrome - 1163 032

**LAMPSHADE: SIZES & CODE** 

#13 - 16 - 17cm