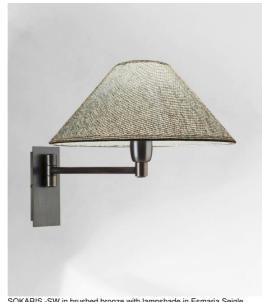

# SOKARIS -SW o

SOKARIS -SW in brushed bronze with lampshade in Esmaria Seigle (fabric from category 3)

SOKARIS is a wall light with single mobile arm and a round conical lampshade

Perfect as wall light for a bedroom

For her lampshade, which will create a warm atmosphere and a beautiful luminosity, we propose you to choose between many materials and colors. This will allow you to better integrate this elegant and robuste wall light in your decoration

This model exists with a push button switch or with a double articulated arm