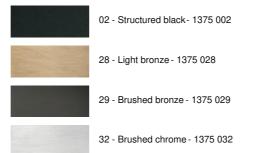

iful brightness, we offer you a choice of many materials and colors. So you can better integrate this elegant wall light in your decoration This high-quality fixture, traditionally made of solid brass, is enriched with beautiful finishes

#### **OVERALL SIZES**

H23cm L15cm |→20cm

BASE: # 10 x 2cm

### **TECHNICAL DATA**

E27 fitting with ring on a fixed arm, controlled by a toggle switch
LED-spotlight on a 30cm flex, controlled by a toggle switch
The spotlight can be directed to all directions. Dimensions: L5cm Ø2,5cm
Integrated LED: 1W 119lm 2700°K 30° beam angle
Driver: 14-230V 50-60HZ 350mA
A fixing plate for the wall box (plan in PDF)
OPTIONS: Push buttons for home automation system
OPTIONS: CE socket outlet and/or USB port and/or USB-C port

#### AVAILABLE METAL FINISHES AND CODES



## LAMPSHADE : SIZES & CODE

Ø15 - 15 - 16cm

#### Code: 1204 + fabric code

We propose more than 180 fabrics/materials/colors for lampshades



# LIGHTING COLLECTION