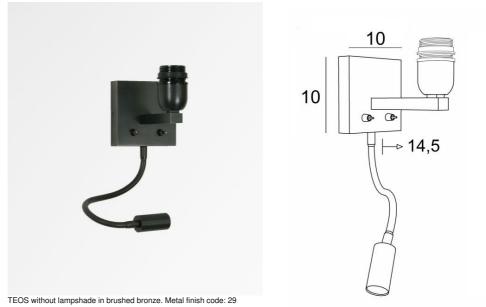

# TEOS

**TEOS** is a wall light with lampshade and reading light to be placed near a bed The arm has an E27 fitting with ring to fix a lampshade

The reading light consists of a flexible with LED spot that emits a warm and concentrated light This wall light has two switches that operate the lampshade and the reading light separately, allowing you to choose between soft or reading light

For the lampshade, which will create a warm atmosphere and a beautiful brightness, we offer you a choice of many materials and colors. So you can better integrate this elegant and robust wall light in your decoration

This high-quality fixture, traditionally made of solid brass, is enriched with beautiful finishes

## **OVERALL SIZES**

H10cm L10cm |→14,5cm

## BASE

# 10 x 2cm

# **TECHNICAL DATA**

E27