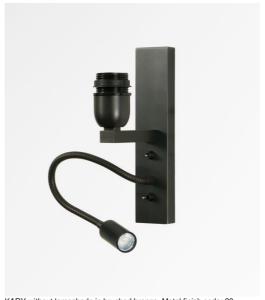

# **KARY**

KARY without lampshade in brushed bronze. Metal finish code: 29

KARY is a wall light for a lampshade and reading light to be placed near a bed

The arm has an E27 fitting with a ring to fix a lampshade

The reading light consists of a flexible that ends with a LED spot that emits a warm and concentrated light This wall light has two switches that control the lampshade and the reading light separately, so you can choose between soft and/of reading light

## **TECHNICAL DATA**

E27 fitting with ring on a fixed arm, controlled by a toggle switch

LED-spotlight on a 30cm flex, controlled by a toggle switch

The spotlight can be directed to all directions. Spotlight dimensions: L5cm Ø2,5cm Integrated LED: 1W 119Im 2700°K 30° beam angle. Driver: 14-230V 50-60HZ 350mA