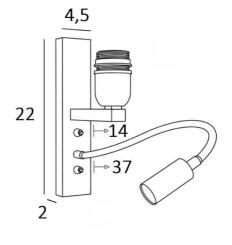

#### **OVERALL SIZES**

H22cm L4,5cm |→14cm

### **BASE**

4,5 x 22 x 2cm

## **TECHNICAL DATA**

E27 fitting with ring on a fixed arm, controlled by a toggle switch

LED-spotlight on a 30cm flex, controlled by a toggle switch

The spotlight can be directed to all directions. Spotlight dimensions: L5cm Ø2,5cm Integrated LED: 1W 119Im 2700°K 30° beam angle. Driver: 14-230V 50-60HZ 350mA