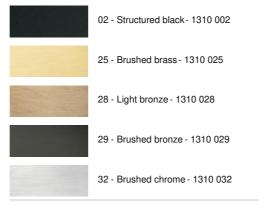

which will provide a warm atmosphere and beautiful light, we offer you a choice of many shapes, fabrics, materials and colors

This will allow you to integrate this elegant and robust wall light into your decoration

#### **OVERALL SIZES**

H22cm L4,5cm |→14cm

### **BASE**

4,5 x 22 x 2cm

## **TECHNICAL DATA**

E27 fitting with ring on a fixed arm, controlled by a toggle switch

LED-spotlight on a 30cm flex, controlled by a toggle switch

The spotlight can be directed to all directions. Spotlight dimensions: L5cm Ø2,5cm Integrated LED: 1W 119Im 2700°K 30° beam angle. Driver: 14-230V 50-60HZ 350mA

A fixing plate for the wall box (plan in PDF)

**OPTIONS:** Push buttons for home automation system OPTIONS: CE socket outlet, USB port, USB-C port

### **AVAILABLE METAL FINISHES AND CODES**