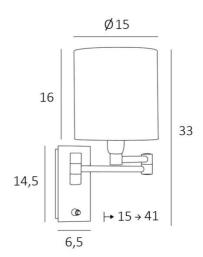

## **OVERALL SIZES**

H33cm L15cm |→15-41cm

### **BASE**

Plate: 6,5 x 14,5cm Box: 4,5 x 12,5 x 2cm