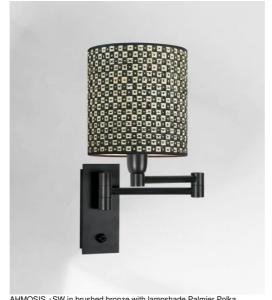

# AHMOSIS +SW cyl15

AHMOSIS +SW in brushed bronze with lampshade Palmier Polka (material from category 5)

With its double articulated arm, which allows the light dimmed by the lampshade to be brought closer together, AHMOSIS is certainly the most functional wall light to be installed in a bedroom next to a bed For its round cylindrical lampshade, which will create a warm atmosphere and a beautiful luminosity, we propose you to choose between many materials and colors. This will allow you to better integrate this elegant and sturdy wall light in your decoration