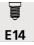

### **TECHNICAL DATA**

One E14 fitting with ring Double arm, 180° adjustable Dimmable wall light A push switch on the box A fixing plate for the wall box (plan in PDF)