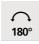

### **TECHNICAL DATA**

One E14 fitting with ring Double arm, 180° adjustable Dimmable wall light A push switch on the box A fixing plate for the wall box (plan in PDF)