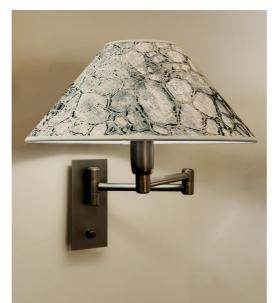

# AHMOSIS +SW o

AHMOSIS +SW in brushed bronze with lampshade in Tilia Gravière (fabric from category 5)

With its double articulated arm, which allows the light dimmed by the lampshade to be brought closer together, **AHMOSIS** is certainly the most functional wall light to be installed in a bedroom next to a bed For its round conical lampshade, which will create a warm atmosphere and a beautiful luminosity, we offer you a choice of many materials and colors. This will allow you to better integrate this elegant and sturdy wall light in your decoration

This model exists without switch, see AHMOSIS -SW o