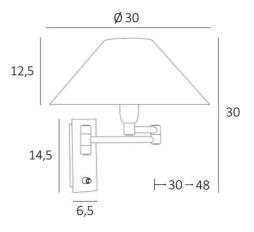

## **OVERALL SIZES**

H30cm L30cm |→30-48cm

#### BASE

Plate : 6,5 x 14,5cm Box : 4,5 x 12,5 x 2cm