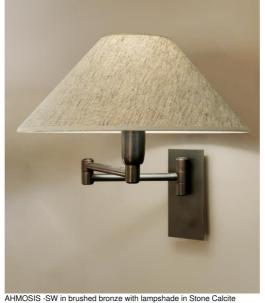

# AHMOSIS -SW o

(fabric from category 4)

With its double articulated arm, which allows the light dimmed by the lampshade to be brought closer together, AHMOSIS is certainly the most functional wall light to be installed in a bedroom next to a bed For its round conical lampshade, which will create a warm atmosphere and a beautiful luminosity, we offer you a choice of many materials and colors. This will allow you to better integrate this elegant and sturdy wall light in your decoration

This model is available with a push switch, see AHMOSIS +SW o