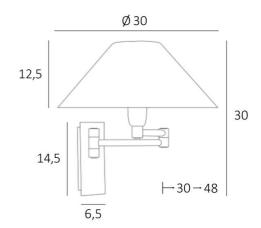

#### **OVERALL SIZES**

H30cm L30cm |→30-48cm

#### **BASE**

Plate: 6,5 x 14,5cm Box: 4,5 x 12,5 x 2cm

### **TECHNICAL DATA**

One E14 fitting with ring Double arm, 180° adjustable Dimmable wall light Without switch

A fixing plate for the wall box (plan in PDF)