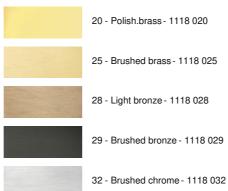

## **AVAILABLE METAL FINISHES AND CODES**

**LAMPSHADE: SIZES & CODE** 

Ø9 - 30 - 16cm

Code: 1104 + fabric code

We propose more than 180 fabrics/materials/colors for lampshades