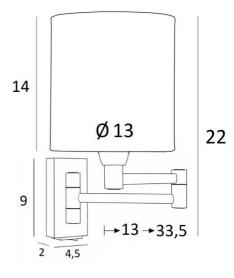

# MAMMISI +SW cyl





MAMMISI +SW in brushed bronze with lampshade in Parma Cendré (fabric from category 4)

**MAMMISI** is a classic and very decorative wall light can easily be placed in any interior Practical with its double articulated arm. Small and discreet, it can be placed on the uprights of a bookcase or as a small bed light

With its round cylindrical lampshade, **MAMMISI** is often adopted as a reading light and with the large choice of materials and colors we offer, you will have no trouble finding the lampshade that will embellish your wall light and your interior. This model exists without switch, see MAMMISI -SW cyl

## **OVERALL SIZES**

H22cm L13cm |→13-33,5cm

BASE: 4,5 x 9 x 2cm

# **TECHNICAL DATA**

One E14 fitting with ring. Dimmable wall light Double arm, 180° adjustable A rocker switch