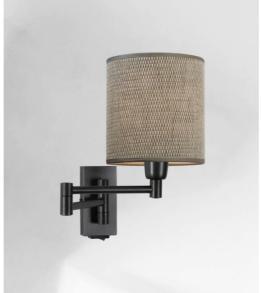

# MAMMISI +SW cyl

MAMMISI +SW in brushed bronze with lampshade in Parma Cendré (fabric from category 4)

**MAMMISI** is a classic and very decorative wall light can easily be placed in any interior Practical with its double articulated arm. Small and discreet, it can be placed on the uprights of a bookcase or as a small bed light

With its round cylindrical lampshade, **MAMMISI** is often adopted as a reading light and with the large choice of materials and colors we offer, you will have no trouble finding the lampshade that will embellish your wall light and your interior. This model exists without switch, see MAMMISI -SW cyl