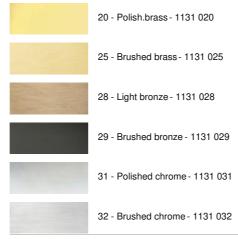

and very decorative wall light can easily be placed in any interior Practical with its double articulated arm. Small and discreet, it can be placed on the uprights of a bookcase or as a small bed light

With its round cylindrical lampshade, **MAMMISI** is often adopted as a reading light and with the large choice of materials and colors we offer, you will have no trouble finding the lampshade that will embellish your wall light and your interior. This model exists without switch, see MAMMISI -SW cyl

## **OVERALL SIZES**

H22cm L13cm |→13-33,5cm

BASE: 4,5 x 9 x 2cm

# **TECHNICAL DATA**

One E14 fitting with ring. Dimmable wall light Double arm, 180° adjustable A rocker switch at the bottom of the box A fixing plate for the wall box (plan in PDF)

#### AVAILABLE METAL FINISHES AND CODES



# LAMPSHADE : SIZES & CODE

Ø13 - 13 - 14cm

Code: 1200 + fabric code We propose more than 180 fabrics/materials/colors for lampshades



# LIGHTING COLLECTION