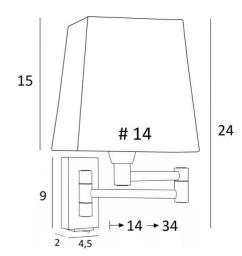

## **OVERALL SIZES**

H24cm L14cm |→14-34cm

**BASE:** 4,5 x 9 x 2cm

## **TECHNICAL DATA**

One E14 fitting with ring. Dimmable wall light Double arm, 180° adjustable A rocker switch at the bottom of the box A fixing plate for the wall box (plan in PDF)