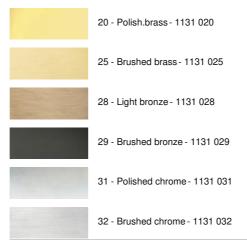

## **AVAILABLE METAL FINISHES AND CODES**

**LAMPSHADE: SIZES & CODE** 

#11 - 14 - 15cm

Code: 1303 + fabric code

We propose more than 180 fabrics/materials/colors for lampshades