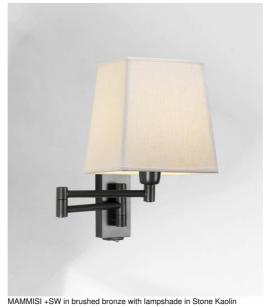

## MAMMISI +SW #

(fabric from category 4)

MAMMISI is a classic and very decorative wall light can easily be placed in any interior. Practical with its double articulated arm. Small and discreet, it can be placed on the uprights of a bookcase or as a small bed light

With its square lampshade, MAMMISI is often used as a reading light and with the large choice of materials and colours we offer, you will have no trouble finding the lampshade that will embellish your wall light and your interior. This model exists without switch, see MAMMISI -SW #