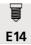

# **TECHNICAL DATA**

One E14 fitting with ring Double arm, 180° adjustable Dimmable wall light A rocker switch at the bottom of the box A fixing plate for the wall box (plan in PDF)