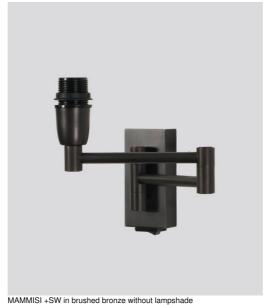

## MAMMISI +SW

MAMMISI is a classic and very decorative wall light can easily be placed in any interior. Practical with its double articulated arm

Small and discreet, it can be placed on the uprights of a bookcase or as a small bed light The articulated arm is designed to be fitted with a lampshade, which will filter the light of the bulb while creating a nice warm atmosphere. A large choice of colors and materials is available This model exists without switch, see MAMMISI -SW