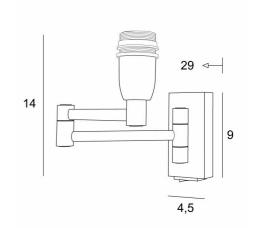

## MAMMISI +SW





MAMMISI is a classic and very decorative wall light can easily be placed in any interior. Practical with its double articulated arm

Small and discreet, it can be placed on the uprights of a bookcase or as a small bed light The articulated arm is designed to be fitted with a lampshade, which will filter the light of the bulb while creating a nice warm atmosphere. A large choice of colors and materials is available This model exists without switch, see MAMMISI -SW

### **OVERALL SIZES**

H14cm L4,5cm |→29cm

### **BASE**

4,5 x 9 x 2cm

# **TECHNICAL DATA**

One E14 fitting with ring Double arm, 180° adjustable Dimmable wall light A rocker switch at the bottom of the box A fixing plate for the wall box (plan in PDF)

### **AVAILABLE METAL FINISHES AND CODES**