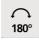

# **TECHNICAL DATA**

One E14 fitting with ring Double arm, 180° adjustable Dimmable wall light A rocker switch at the bottom of the box A fixing plate for the wall box (plan in PDF)