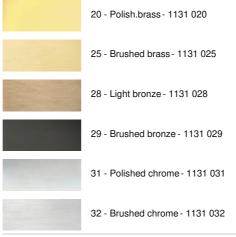

## MAMMISI +SW





MAMMISI is a classic and very decorative wall light can easily be placed in any interior. Practical with its double articulated arm

Small and discreet, it can be placed on the uprights of a bookcase or as a small bed light The articulated arm is designed to be fitted with a lampshade, which will filter the light of the bulb while creating a nice warm atmosphere. A large choice of colors and materials is available This model exists without switch, see MAMMISI -SW

### **OVERALL SIZES**

H14cm L4,5cm |→29cm

### **BASE**

4,5 x 9 x 2cm

# **TECHNICAL DATA**

One E14 fitting with ring Double arm, 180° adjustable Dimmable wall light A rocker switch at the bottom of the box A fixing plate for the wall box (plan in PDF)

### **AVAILABLE METAL FINISHES AND CODES**