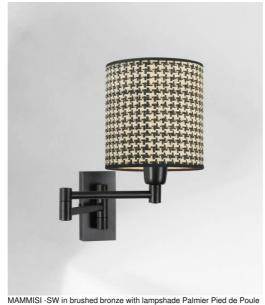

## MAMMISI -SW cyl

(material from category 5)

MAMMISI is a classic and very decorative wall light can easily be placed in any interior Practical with its double articulated arm. Small and discreet, it can be placed on the uprights of a bookcase or as a small bed light

With its square lampshade, MAMMISI is often used as a reading light and with the large choice of materials and colors we offer, you will have no trouble finding the lampshade that will embellish your wall light and your interior

This model exists with a rocker switch, see MAMMISI +SW cyl