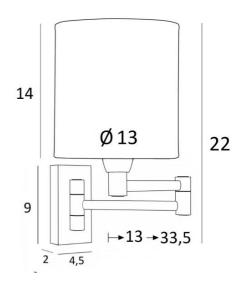

## **OVERALL SIZES**

H22cm L13cm |→13-33,5cm

**BASE**: 4,5 x 9 x 2cm

## **TECHNICAL DATA**

One E14 fitting with ring. Dimmable wall light Double arm, 180° adjustable Without switch

A fixing plate for the wall box (plan in PDF)