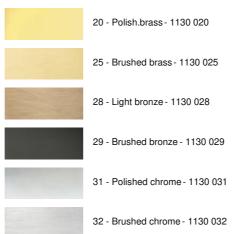

## **AVAILABLE METAL FINISHES AND CODES**

LAMPSHADE: SIZES & CODE

Ø13 - 13 - 14cm

Code: 1200 + fabric code

We propose more than 180 fabrics/materials/colors for lampshades