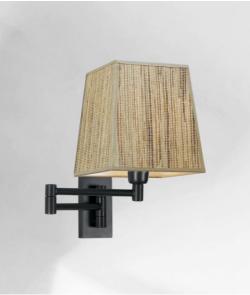

# MAMMISI -SW #

MAMMISI -SW in brushed bronze with lampshade in Jacinthe Naturelle (material from category 5)

MAMMISI is a classic and very decorative wall light can easily be placed in any interior Practical with its double articulated arm. Small and discreet, it can be placed on the uprights of a bookcase or as a small bed light

With its square lampshade, MAMMISI is often used as a reading light and with the large choice of materials and colors we offer, you will have no trouble finding the lampshade that will embellish your wall light and your interior

This model exists with a rocker switch, see MAMMISI +SW #