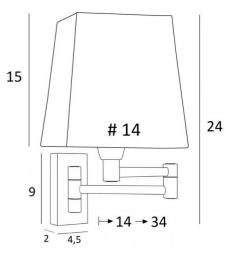

# MAMMISI -SW #





MAMMISI -SW in brushed bronze with lampshade in Jacinthe Naturelle (material from category 5)

MAMMISI is a classic and very decorative wall light can easily be placed in any interior Practical with its double articulated arm. Small and discreet, it can be placed on the uprights of a bookcase or as a small bed light

With its square lampshade, MAMMISI is often used as a reading light and with the large choice of materials and colors we offer, you will have no trouble finding the lampshade that will embellish your wall light and your interior

This model exists with a rocker switch, see MAMMISI +SW #

## **OVERALL SIZES**

H24cm L14cm |→14-34cm

**BASE**: 4,5 x 9 x 2cm

#### **TECHNICAL DATA**

One E14 fitting with ring. Dimmable wall light Double arm, 180° adjustable Without switch A fix