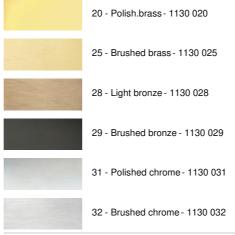

# MAMMISI -SW





MAMMISI is a classic and very decorative wall light can easily be placed in any interior Practical with its double articulated arm. Small and discreet, she can be placed on the uprights of a bookcase or as a small bed light

The articulated arm is designed to be fitted with a lampshade, which will filter the light of the bulb while creating a nice warm atmosphere. A large choice of colors and materials is available

This model exists with a rocker switch, see MAMMISI +SW

### **OVERALL SIZES**

H14cm L4,5cm |→29cm

## **BASE**

4,5 x 9 x 2cm

# **TECHNICAL DATA**

One E14 fitting with ring Double arm, 180° adjustable Dimmable wall light Without switch

A fixing plate for the wall box (plan in PDF)

### **AVAILABLE METAL FINISHES AND CODES**