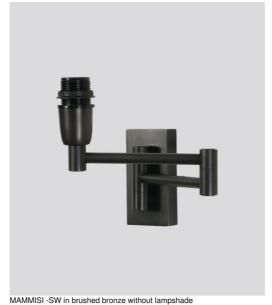

# MAMMISI -SW

MAMMISI is a classic and very decorative wall light can easily be placed in any interior Practical with its double articulated arm. Small and discreet, she can be placed on the uprights of a bookcase or as a small bed light

The articulated arm is designed to be fitted with a lampshade, which will filter the light of the bulb while creating a nice warm atmosphere. A large choice of colors and materials is available

This model exists with a rocker switch, see MAMMISI +SW