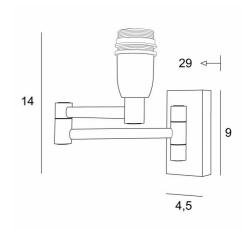

# MAMMISI -SW





MAMMISI is a classic and very decorative wall light can easily be placed in any interior Practical with its double articulated arm. Small and discreet, she can be placed on the uprights of a bookcase or as a small bed light

The articulated arm is designed to be fitted with a lampshade, which will filter the light of the bulb while creating a nice warm atmosphere. A large choice of colors and materials is available

This model exists with a rocker switch, see MAMMISI +SW

### **OVERALL SIZES**

H14cm L4,5cm |→29cm

## **BASE**

4,5 x 9 x 2cm

# **TECHNICAL DATA**

One E14 fitting with ring Double arm, 180° adjustable Dimmable wall light Without switch

A fixing plate for the wall box (plan in PDF)

### **AVAILABLE METAL FINISHES AND CODES**