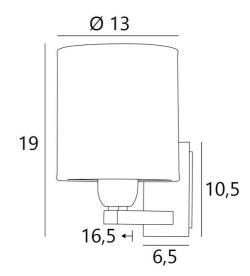

#### **OVERALL SIZES**

H19cm L13cm |→16,5cm

#### **BASE**

Plate: 6,5 x 10,5cm Box: 4,5 x 8,5 x 2cm