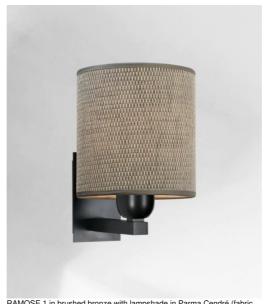

# RAMOSE 1 cyl

RAMOSE 1 in brushed bronze with lampshade in Parma Cendré (fabric from category 4)

## RAMOSE 1 cyl is one of the many iconic wall lights in the Lighting Collection

With her clean design and contemporary look, this wall light is perfect for decorating your home with sobriety and elegance

For the round cylindrical lampshade, which will create a warm atmosphere and brings a beautiful brightness, we suggest you to choose between many materials, fabrics and colors. This will allow you to better integrate her into your decoration

This beautiful wall light is available in several remarkable finishes, in two sizes and differently shaped lampshades

It also exists in a larger model, see RAMOSE 2 cyl