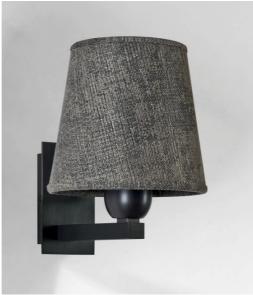

# RAMOSE 1 o

RAMOSE 1 in brushed bronze with lampshade in Trento basalte (fabric from category 3)

## RAMOSE 1 o is one of the many iconic wall lights in the Lighting Collection

With her clean design and contemporary look, this wall light is perfect for decorating your home with sobriety and elegance

For the round conical lampshade, which will create a warm atmosphere and brings a beautiful brightness, we suggest you to choose between many materials, fabrics and colors. This will allow you to better integrate her into your decoration

This beautiful wall light is available in several remarkable finishes, in two sizes and differently shaped lampshades

It also exists in a larger model, see RAMOSE 2 o