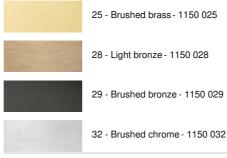

Collection

With her clean design and contemporary look, this wall light is perfect for decorating your home with sobriety and elegance

For the round conical lampshade, which will create a warm atmosphere and brings a beautiful brightness, we suggest you to choose between many materials, fabrics and colors. This will allow you to better integrate her into your decoration

This beautiful wall light is available in several remarkable finishes, in two sizes and differently shaped lampshades

It also exists in a larger model, see RAMOSE 2 o

### **OVERALL SIZES**

H18cm L14cm |→17cm

#### BASE

Plate: 6,5 x 10,5cm Box: 4,5 x 8,5 x 2cm

#### **TECHNICAL DATA**

One E27 fitting with ring Dimmable wall light A fixing plate for the wall box (plan in PDF)

#### AVAILABLE METAL FINISHES AND CODES



#### LAMPSHADE : SIZES & CODE

Ø10 - 14 - 13cm

Code: 1101 + fabric code We propose more than 180 fabrics/materials/colors for lampshades



# LIGHTING COLLECTION