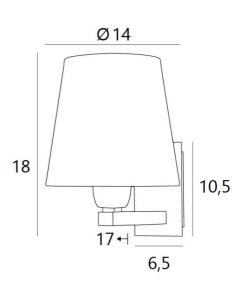

### **OVERALL SIZES**

H18cm L14cm |→17cm

#### BASE

Plate: 6,5 x 10,5cm Box: 4,5 x 8,5 x 2cm

#### **TECHNICAL DATA**

One E27 fitting with ring Dimmable wall light A fixing plate for the wall box (plan in PDF)