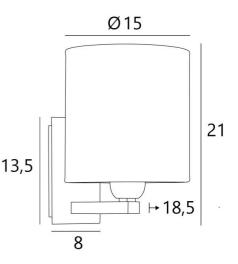

#### **OVERALL SIZES**

H21cm L15cm |→18,5cm

#### BASE

Plate: 8 x 13,5cm Box: 6 x 11,5 x 2cm

## **TECHNICAL DATA**

One E27 fitting with ring Dimmable wall light A fixing plate for the wall box (plan in PDF)