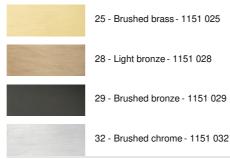

ction

With her clean design and contemporary look, this wall light is perfect for decorating your home with sobriety and elegance

For the round cylindrical lampshade, which will create a warm atmosphere and brings a beautiful brightness, we suggest you to choose between many materials, fabrics and colors. This will allow you to better integrate her into your decoration

This beautiful wall light is available in several remarkable finishes, in two sizes and differently shaped lampshades

It also exists in a smaller model, see RAMOSE 1 cyl

#### **OVERALL SIZES**

H21cm L15cm |→18,5cm

#### BASE

Plate: 8 x 13,5cm Box: 6 x 11,5 x 2cm

## **TECHNICAL DATA**

One E27 fitting with ring Dimmable wall light A fixing plate for the wall box (plan in PDF)

#### AVAILABLE METAL FINISHES AND CODES



## LAMPSHADE : SIZES & CODE

Ø15 - 15 - 16cm

Code: 1204 + fabric code We propose more than 180 fabrics/materials/colors for lampshades



# LIGHTING COLLECTION