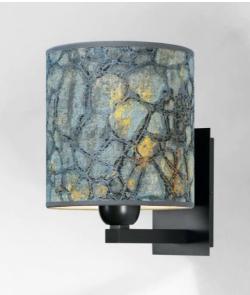

# RAMOSE 2 cyl

RAMOSE 2 in brushed bronze with lampshade in Tilia Starry blue (fabric from category 5)

### RAMOSE 2 cyl is one of the many iconic wall lights in the Lighting Collection

With her clean design and contemporary look, this wall light is perfect for decorating your home with sobriety and elegance

For the round cylindrical lampshade, which will create a warm atmosphere and brings a beautiful brightness, we suggest you to choose between many materials, fabrics and colors. This will allow you to better integrate her into your decoration

This beautiful wall light is available in several remarkable finishes, in two sizes and differently shaped lampshades

It also exists in a smaller model, see RAMOSE 1 cyl