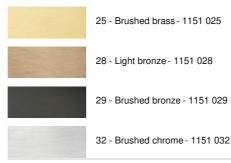

the Lighting Collection

With her clean design and contemporary look, this wall light is perfect for decorating your home with sobriety and elegance

For the square lampshade, which will create a warm atmosphere and brings a beautiful brightness, we suggest you to choose between many materials, fabrics and colors. This will allow you to better integrate her into your decoration

This beautiful wall light is available in several remarkable finishes, in two sizes and differently shaped lampshades

It also exists in a smaller model, see RAMOSE 1 #

## **OVERALL SIZES**

H22cm L16cm |→19cm

#### BASE

Plate: 8 x 13,5cm Box: 6 x 11,5 x 2cm

# **TECHNICAL DATA**

One E27 fitting with ring Dimmable wall light A fixing plate for the wall box (plan in PDF)

### AVAILABLE METAL FINISHES AND CODES



#### LAMPSHADE : SIZES & CODE

#13 - 16 - 17cm

Code: 1306 + fabric code We propose more than 180 fabrics/materials/colors for lampshades



# LIGHTING COLLECTION

# RAMOSE 2 #