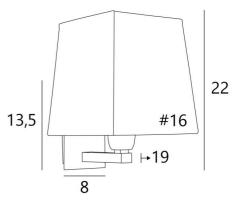

## **OVERALL SIZES**

H22cm L16cm |→19cm

#### BASE

Plate: 8 x 13,5cm Box: 6 x 11,5 x 2cm

# **TECHNICAL DATA**

One E27 fitting with ring Dimmable wall light A fixing plate for the wall box (plan in PDF)