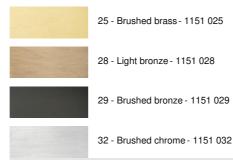

hting Collection

With her clean design and contemporary look, this wall light is perfect for decorating your home with sobriety and elegance

For the round conical lampshade, which will create a warm atmosphere and brings a beautiful brightness, we suggest you to choose between many materials, fabrics and colors. This will allow you to better integrate her into your decoration

This beautiful wall light is available in several remarkable finishes, in two sizes and differently shaped lampshades

It also exists in a smaller model, see RAMOSE 1 o

## **OVERALL SIZES**

H21cm L16cm |→19cm

#### BASE

Plate: 8 x 13,5cm Box: 6 x 11,5 x 2cm

## **TECHNICAL DATA**

One E27 fitting with ring Dimmable wall light A fixing plate for the wall box (plan in PDF)

### AVAILABLE METAL FINISHES AND CODES



#### LAMPSHADE : SIZES & CODE

Ø12 - 16 - 16cm

Code: 1102 + fabric code We propose more than 180 fabrics/materials/colors for lampshades



# LIGHTING COLLECTION