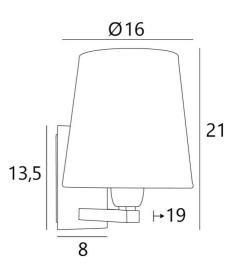

## **OVERALL SIZES**

H21cm L16cm |→19cm

#### BASE

Plate: 8 x 13,5cm Box: 6 x 11,5 x 2cm