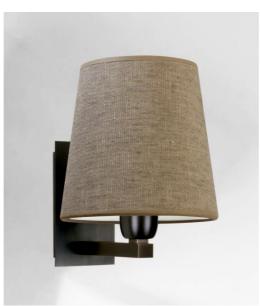

## RAMOSE 2 o

RAMOSE 2 in brushed bronze with lampshade in Stone Granit (fabric from category 4)

## RAMOSE 2 o is one of the many iconic wall lights in the Lighting Collection

With her clean design and contemporary look, this wall light is perfect for decorating your home with sobriety and elegance

For the round conical lampshade, which will create a warm atmosphere and brings a beautiful brightness, we suggest you to choose between many materials, fabrics and colors. This will allow you to better integrate her into your decoration

This beautiful wall light is available in several remarkable finishes, in two sizes and differently shaped lampshades

It also exists in a smaller model, see RAMOSE 1 o