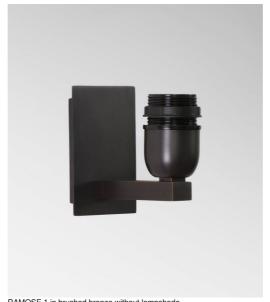

## RAMOSE 1

RAMOSE 1 in brushed bronze without lampshade

## RAMOSE 1 is one of the many iconic wall lights in the Lighting Collection

With her clean design and contemporary look, this wall light is perfect for decorating your home with sobriety and elegance

For the lampshade, which will create a warm atmosphere and brings a beautiful brightness, we suggest you to choose between many materials, fabrics and colors. This will allow you to better integrate her into your decoration

This beautiful wall light is available in several remarkable finishes, in two sizes and differently shaped lampshades

It also exists in a larger model, see RAMOSE 2