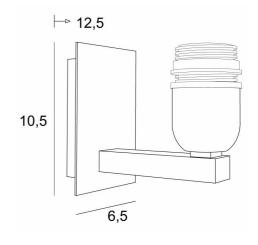

#### **OVERALL SIZES**

H10,5cm L6,5cm |→12,5cm

#### **BASE**

Plate: 6.5 x 10.5cm Box: 4,5 x 8,5 x 2cm